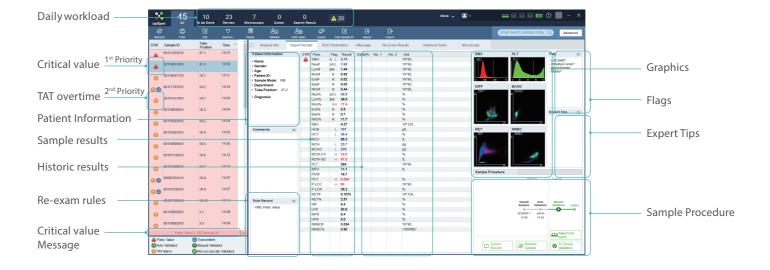

## All necessary information on one screen ensures your manual validation easier