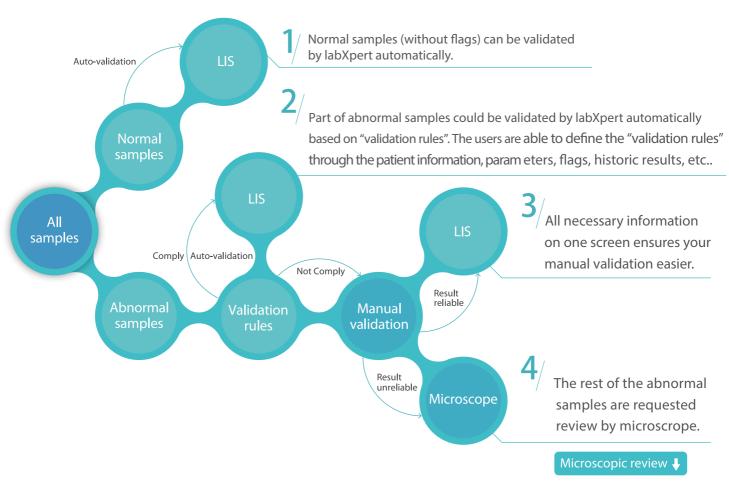

## New working procedure with labXpert brings efficiency

1, 2, 3, 4, work can never be simpler!