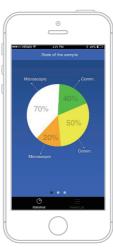

Now you are able to check the sample results through your iPad and iPhone.

Sample results including graphics and statistics of daily sample could be reviewed.

Review results

The invalid barcode on the sample tube can be scanned by your iPhone.