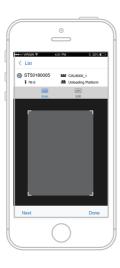

Now you are able to check the sample results through your iPad and iPhone.

Sample results including graphics and statistics of daily sample could be reviewed.

Review results

The invalid barcode on the sample tube can be scanned by your iPhone.