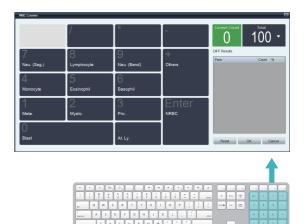

## A more convenient way to input microscopic exam results

Each key in the Numeric Keypad represents one subpopulation of WBC.

The status area shows the number of cells manually categorized, in real time, as well as its targeted total at completion. The WBC DIFF result table area shows the counts and percentages of WBC subpopulations in real time.