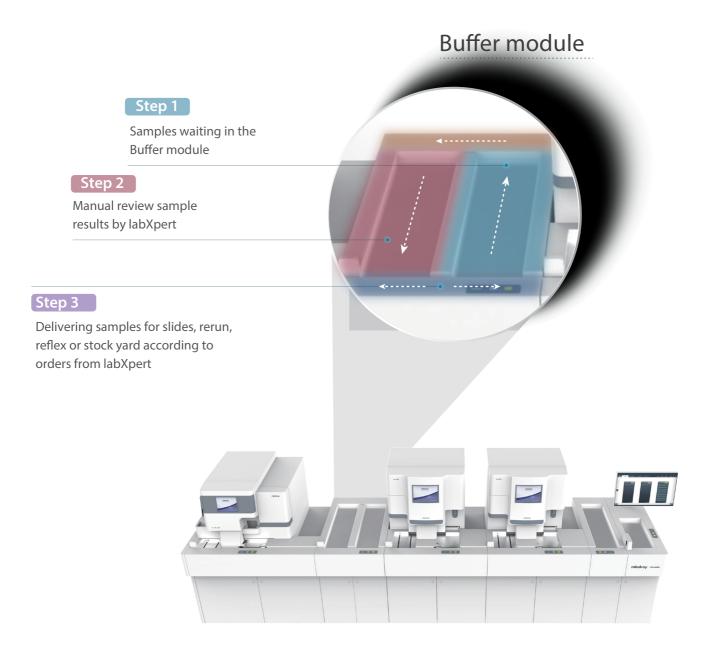

- The labXpert can be installed in many locations.
- One labXpert installed in the doctor office could be used for higher level validation for abnormal samples.
- One labXpert installed next to the CAL 8000 or BC-6800 informs the technicians the status of the validation so that they can take out the samples for further analysis if necessary.
- One labXpert installed next to the microscope simplifies the manual differential work flow.
- All labXperts could communicate with each other.