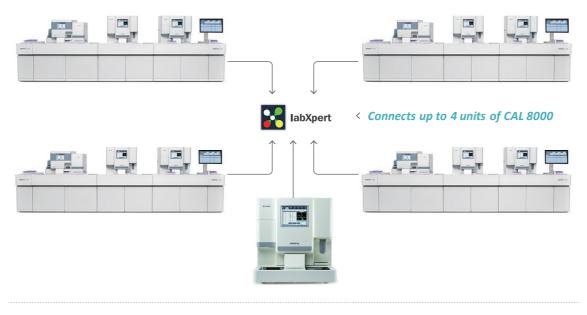

- The labXpert can be installed in many locations.
- One labXpert installed in the doctor office could be used for higher level validation for abnormal samples.
- One labXpert installed next to the CAL 8000 or BC-6800 informs the technicians the status of the validation so that they can take out the samples for further analysis if necessary.
- One labXpert installed next to the microscope simplifies the manual differential work flow.
- All labXperts could communicate with each other.