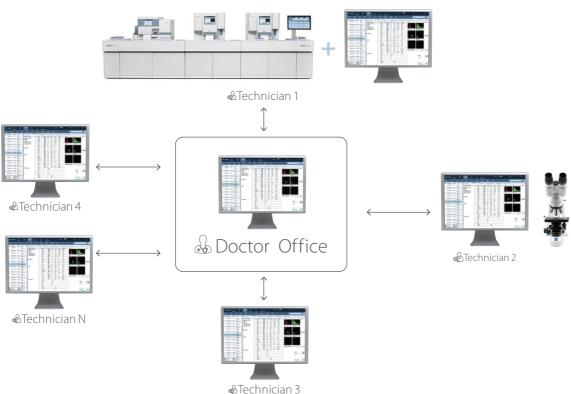

- The labXpert can be installed in many locations.
- One labXpert installed in the doctor office could be used for higher level validation for abnormal samples.
- One labXpert installed next to the CAL 8000 or BC-6800 informs the technicians the status of the validation so that they can take out the samples for further analysis if necessary.
- One labXpert installed next to the microscope simplifies the manual differential work flow.
- All labXperts could communicate with each other.