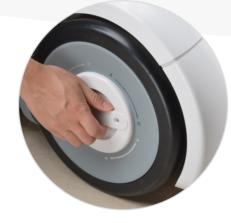

#### Multiple Control Mode

- Ergonomic designed handle
- RF remote control for advanced movement