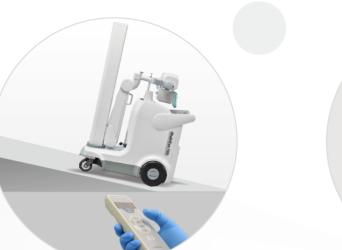

#### Multiple Control Mode

- Ergonomic designed handle
- RF remote control for advanced movement

# Marvelous Mobility

**2cm Vertical Obstacle Across** 

9 Degree of Freedom

12 Degree Slope-Climbing

- 12 degree slope-climbing
- 2cm vertical obstacle across
- 360 degree rotation with one-hand operation
- Intelligent speed regulation