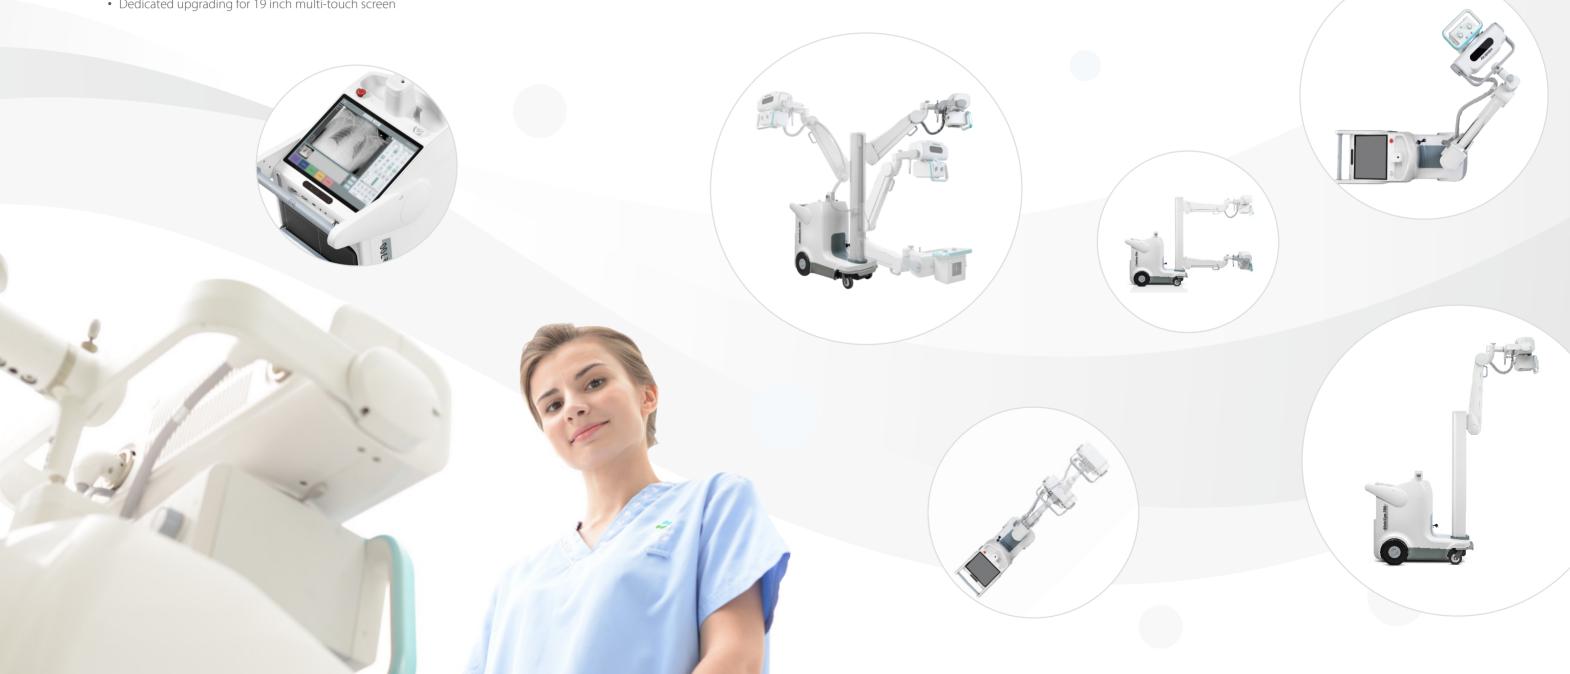

Mobility

Reliability

M-Share

Performance

MPX Detector

70 km Travelling Distance

700 Times Exposure

Until recently, the most critical limitation of mobile radiology devices is inefficient and short-acting power management, which brings much inconvenience during clinical diagnosis. Mindray has invested its new, innovative dual-mode power management technology, mega-capacitors circuit and superior-capacity battery especially to the MobiEye 700 to solve this fundamentally hindering problem. With the introduction of problem-solving improvements, MobiEye 700 proves yet again to be the favorable choice.

# Marvelous Mobility

**2cm Vertical Obstacle Across** 

9 Degree of Freedom

12 Degree Slope-Climbing

- 12 degree slope-climbing
- 2cm vertical obstacle across
- 360 degree rotation with one-hand operation
- Intelligent speed regulation

# Unique Bionic Manipulator

- Optimized bionic design
- 8 high flexible mechanical joints

#### Multiple Control Mode

- Ergonomic designed handle
- RF remote control for advanced movement

# Slimmer & lighter

- 55cm maximum device width
- 370 kg weight

#### Advanced DROC Software

- Classic DROC workflow, operation and functions
- Dedicated upgrading for 19 inch multi-touch screen