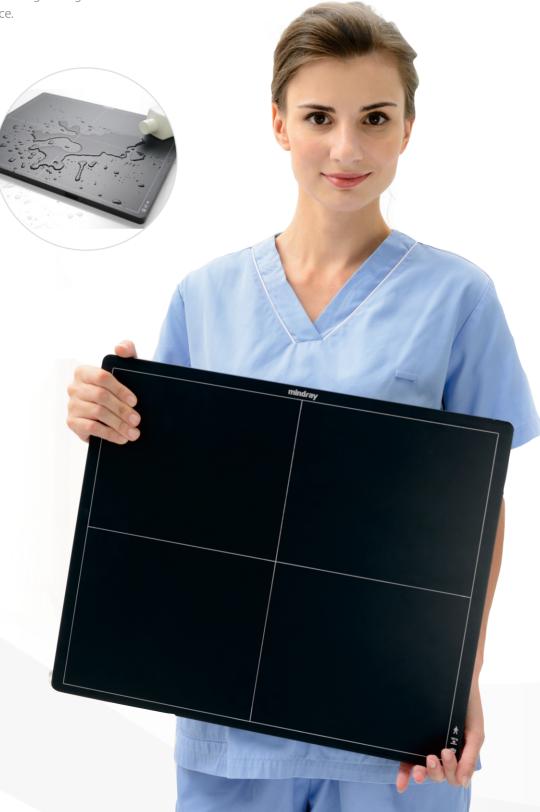

# **MPX** Detector

# Remarkable Self-Production

Mindray's self-produced MPX detector and 'Mind-Home' remarkable, breakthrough concepts are now being introduced to the public for the first time. Mindray's top-level patented technologies have been assembled in the MPX light-weighted wireless detector, providing the finest possible user experience.

#### Mindray MPX Detector

- Csl +TFT
- High DQE
- Wireless design

#### Liquid & Dust Resistant

- Blood & body fluid
- Liquid & powdered medication

#### Say 'No' to Bulky

- Weights only 3.3kg
- Optional gird for maximum flexibility