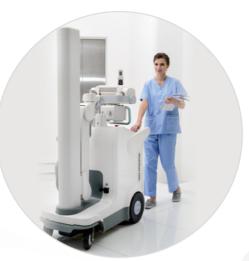

#### Mega-Capacitors Technology

- Maintain the equilibrium of current strength
- Reduce the burden on the battery
- Enhance the battery life-span

As the name implies, mobility is the major criterion for any mobile device. Mindray's unique bionic manipulator and multiple control mode are absolute advantages in motion and positioning. With all these features about the mobility, MobiEye 700 is capable of delivering its intelligent performance into any complicated operational environment.

# Marvelous Mobility

**2cm Vertical Obstacle Across** 

9 Degree of Freedom

12 Degree Slope-Climbing

- 12 degree slope-climbing
- 2cm vertical obstacle across
- 360 degree rotation with one-hand operation
- Intelligent speed regulation