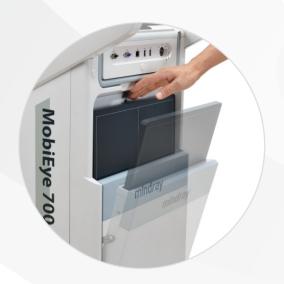

# Detector Security Technology

- Detector holder activating sensor
- Detector lock on the control panel

#### **Exposure State LED indicator**

• Display the exposure and operational status