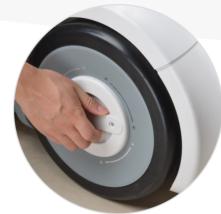

#### Multiple Control Mode

- Ergonomic designed handle
- RF remote control for advanced movement