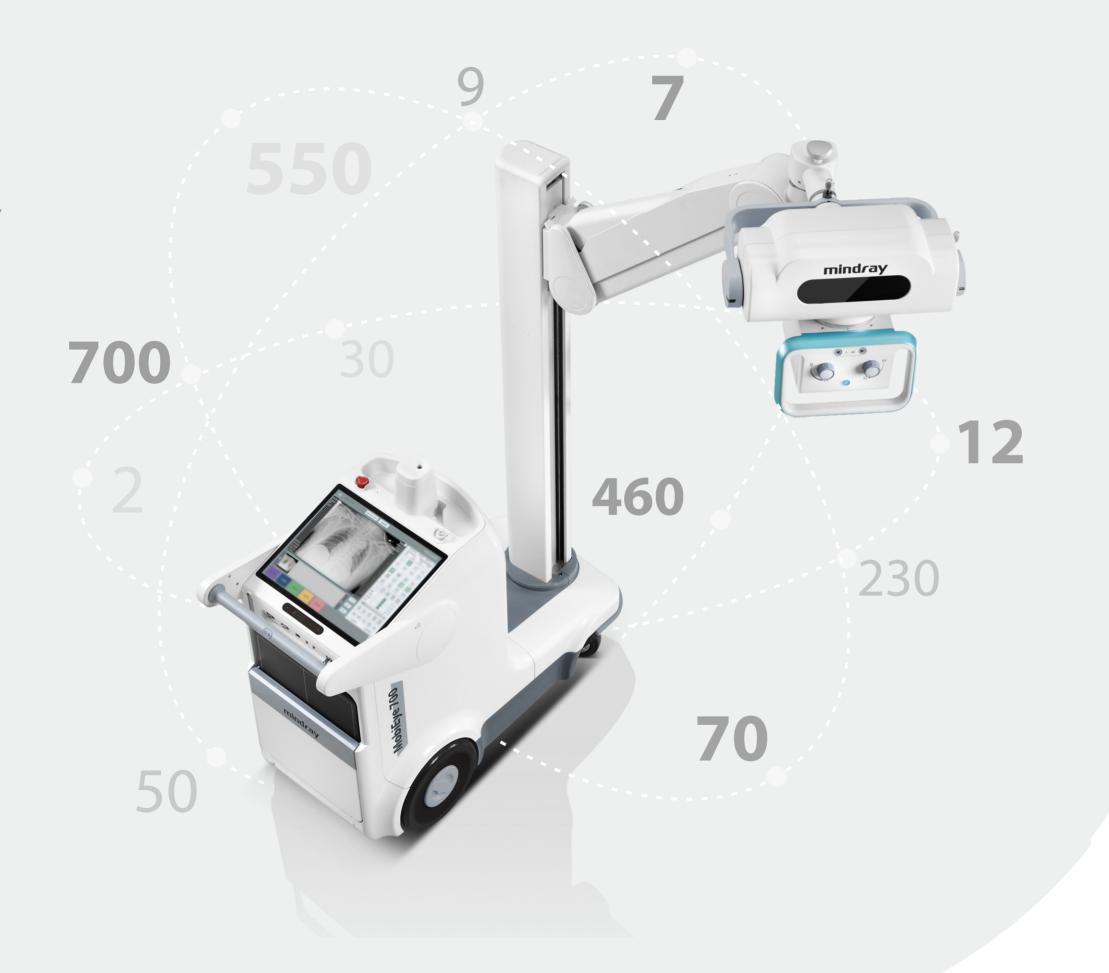

# Evolution more than figures

Nothing is more intuitive than quantitative data to demonstrate clear advantages. MobiEye 700 boasts more superiority and utility with every measure of its quality. In the eyes of such data, it is no longer only innovation –it is a remarkable evolution of past products.

Mobility

Reliability

M-Share

Performance

MPX Detector

70 km Travelling Distance

700 Times Exposure

Until recently, the most critical limitation of mobile radiology devices is inefficient and short-acting power management, which brings much inconvenience during clinical diagnosis. Mindray has invested its new, innovative dual-mode power management technology, mega-capacitors circuit and superior-capacity battery especially to the MobiEye 700 to solve this fundamentally hindering problem. With the introduction of problem-solving improvements, MobiEye 700 proves yet again to be the favorable choice.

#### Superior Battery Capacity

• Single full charged battery is capable for '**7,70,700** Concept'

# Marvelous Mobility

**2cm Vertical Obstacle Across** 

9 Degree of Freedom

12 Degree Slope-Climbing

- 12 degree slope-climbing
- 2cm vertical obstacle across
- 360 degree rotation with one-hand operation
- Intelligent speed regulation

# Leading Configuration for Optimized System

- Mindray's self-manufactured HVG
- 30/50 kW electric power
- 460kHz inverter frequency