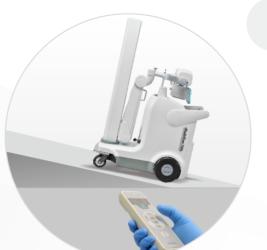

#### Multiple Control Mode

- Ergonomic designed handle
- RF remote control for advanced movement

# Marvelous Mobility

**2cm Vertical Obstacle Across** 

9 Degree of Freedom

12 Degree Slope-Climbing

- 12 degree slope-climbing
- 2cm vertical obstacle across
- 360 degree rotation with one-hand operation
- Intelligent speed regulation