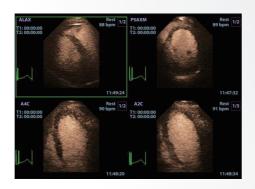

### Tissue Tracking with Quantitative Analysis

Supported by Mindray's unique 3T technology with single crystal, the M9 significantly improves tracking accuracy and effectiveness. With the unique added benefit of on-site analysis, the TT-QA can be performed at the bedside, saving time and simplifying challenging diagnoses.

#### **Intelligent AutoEF measurement**

Supported by Mindray's new generation ultrasound platform, the M9 provides an intelligent way to analyze 2D echo clips to automatically recognize diastole/systole frames and output EDV/ESV/EF results by Simpson method.

- Customizable user protocols
- Large capacity for retrospective and continuous clip capture
- Flexible Wall Motion Scoring
- Comprehensive reporting package

TT-QA

Auto EF

LVO with Stress Echo