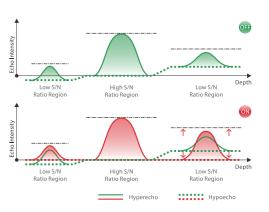

#### **Echo Boost**<sup>™</sup>

Mindray's exclusive new breakthrough image processing empowered by mQuadro platform provides better contrast and homogeneity for visualization of myocardial tissue layers.

Echo Boost<sup>TM</sup>