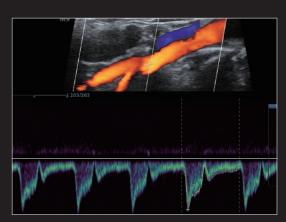

#### **Green All The Way**

- Noiseless system
- Automatic brightness adjustment
- Reliable RoHS certified materials

Thrombus in LA

Moderate MR

Neonatal PDA

Duplex of CCA with auto measure

Conjoined Regurgitation of Mitral and Tricuspid