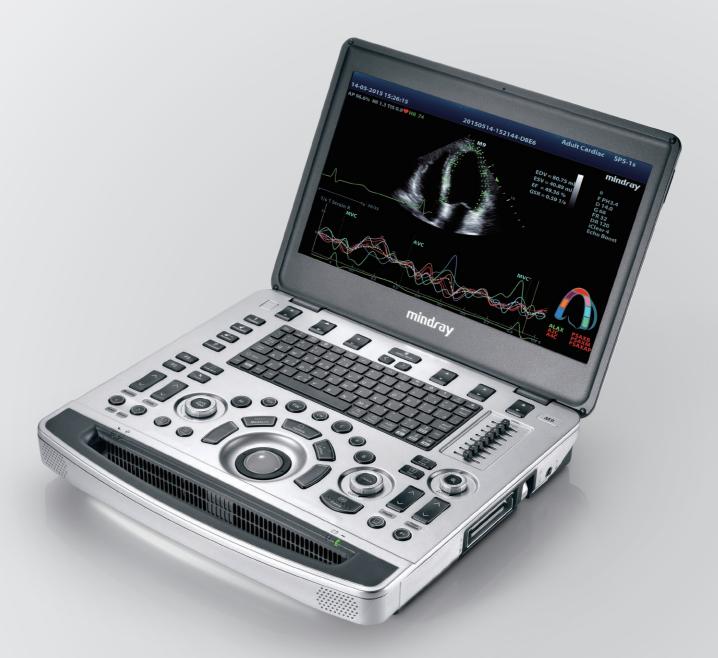

### **M9**

Cardiovascular Ultrasound System

Premium Capability
Easy Mobility

# Best of Performance and Portability

Mindray's amazing new hand-carried ultrasound M9 system provides a more precise and professional performance for cardiologists.

Equipped with Mindray's new generation ultrasound platform mQuadro and 3T transducer technology with single crystal, unique Echo BoostTM, and exclusive HDR Flow technology, the M9 offers the most advanced and accurate performance for scanning of difficult patients.

#### **Innovative Crafted Unit**

- Thin Magnesium-alloy body
- 15.6" LED HD monitor with slim design
- Built-in battery providing 90min scanning time
- High capacity SSD Hard drive make patient data more safe