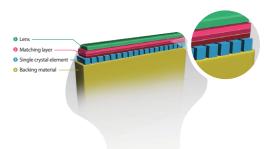

### 3T Transducer Technology with Single Crystal

Equipped with Mindray's unique 3T transducer and enhanced with single crystal technology, the new M9 improves acoustic transmission efficiency and offers better penetration and color dynamic flow.

3T Transducer Technology