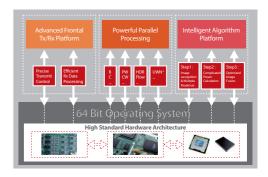

#### **mQuadro**

Mindray's new generation ultrasound platform mQuadro consists of an industry-leading hardware architecture, advanced transmission and reception, powerful parallel processing, and intelligent algorithms that combine to give the M9 both better penetration and higher resolution, greatly enhancing the diagnostic experience.

mQuadro Ultrasound Platform Structure