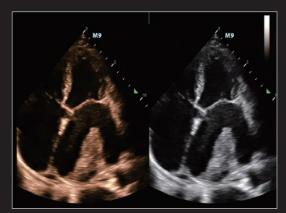

#### **Echo Boost**<sup>™</sup>

Mindray's exclusive new breakthrough image processing empowered by mQuadro platform provides better contrast and homogeneity for visualization of myocardial tissue layers.

Echo Boost<sup>TM</sup>