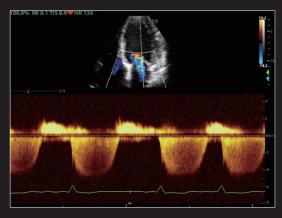

#### **Smart Doppler**

Smart Doppler automatically optimizes PW steer and correct angle, significantly reducing repetitive operations and allowing more focus on the patient diagnosis.