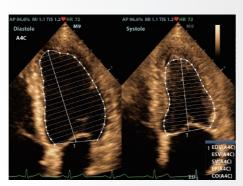

#### **Intelligent AutoEF measurement**

Supported by Mindray's new generation ultrasound platform, the M9 provides an intelligent way to analyze 2D echo clips to automatically recognize diastole/systole frames and output EDV/ESV/EF results by Simpson method.