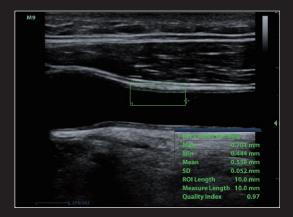

obile, slim and smart design permits easy transportation and storage. Be it cart or table mounted, M9 can be used limitlessly across multiple clinical scenarios.

#### **Innovative Crafted Unit**

- Thin Magnesium-alloy body
- 15.6" LED HD monitor with slim design
- Built-in battery providing 90min scanning time
- High capacity SSD Hard drive make patient data more safe

#### **Customized Special Design Trolley**

- Inbuilt quick & easy locking system
- iPower: over 3.5 hours scanning with trolley mounted battery pack

#### **Green All The Way**

- Noiseless system
- Automatic brightness adjustment
- Reliable RoHS certified materials





Thrombus in LA



Moderate MR



Neonatal PDA



Duplex of CCA with auto measure



Conjoined Regurgitation of Mitral and Tricuspid



TDI QA



TEE MR



Auto IMT