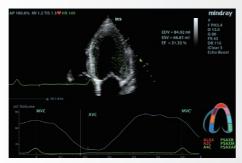

#### **Intelligent AutoEF measurement**

Supported by Mindray's new generation ultrasound platform, the M9 provides an intelligent way to analyze 2D echo clips to automatically recognize diastole/systole frames and output EDV/ESV/EF results by Simpson method.