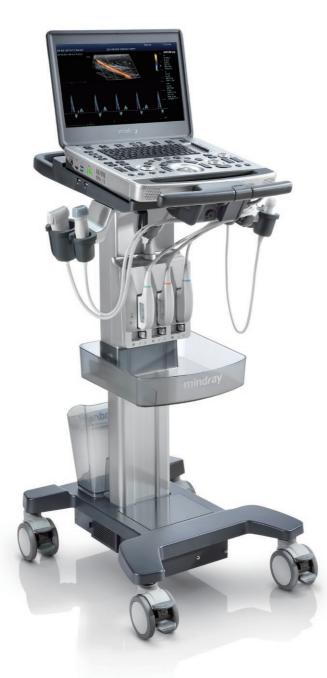

## Easy Mobility

M9's highly mobile, slim and smart design permits easy transportation and storage. Be it cart or table mounted, M9 can be used limitlessly across multiple clinical scenarios.

#### **Customized Special Design Trolley**

- Inbuilt quick & easy locking system
- iPower: over 3.5 hours scanning with trolley mounted battery pack