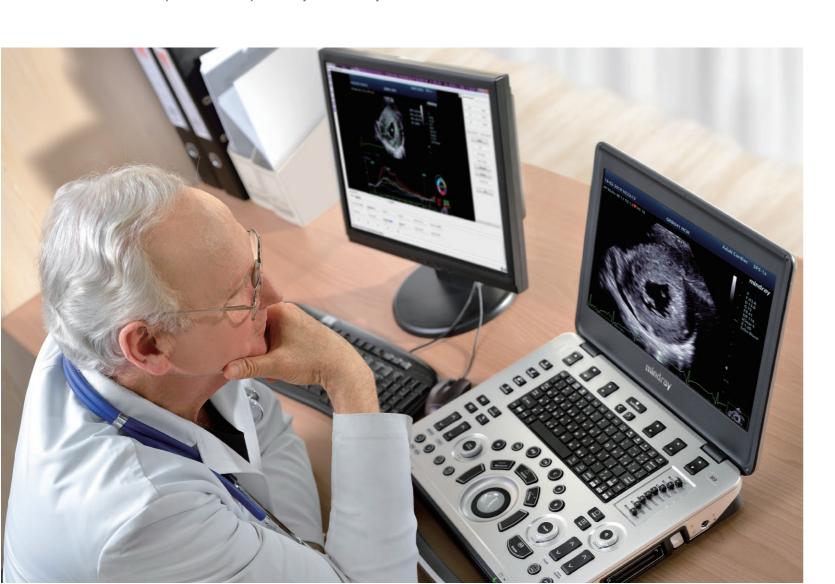

#### **UltraView off-line WorkStation**

With convenient patient management, comprehensive analysis tools and streamlined connectivity, the UltraView offers a professional research and study workstation for cardiologists