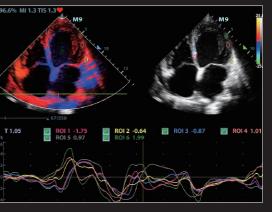

### Tissue Tracking with Quantitative Analysis

Supported by Mindray's unique 3T technology with single crystal, the M9 significantly improves tracking accuracy and effectiveness. With the unique added benefit of on-site analysis, the TT-QA can be performed at the bedside, saving time and simplifying challenging diagnoses.

- Customizable user protocols
- Large capacity for retrospective and continuous clip capture
- Flexible Wall Motion Scoring
- Comprehensive reporting package

TT-QA

Auto EF

LVO with Stress Echo