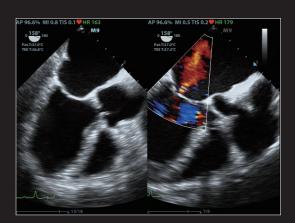

#### LVO with Stress Echocardiography

M9's premium capabilities allow LV opacification during stress, enhancing discrimination between myocardial tissue and blood pool, providing better visualization of the endocardium.

- Customizable user protocols
- Large capacity for retrospective and continuous clip capture
- Flexible Wall Motion Scoring
- Comprehensive reporting package

TT-QA

Auto EF

LVO with Stress Echo