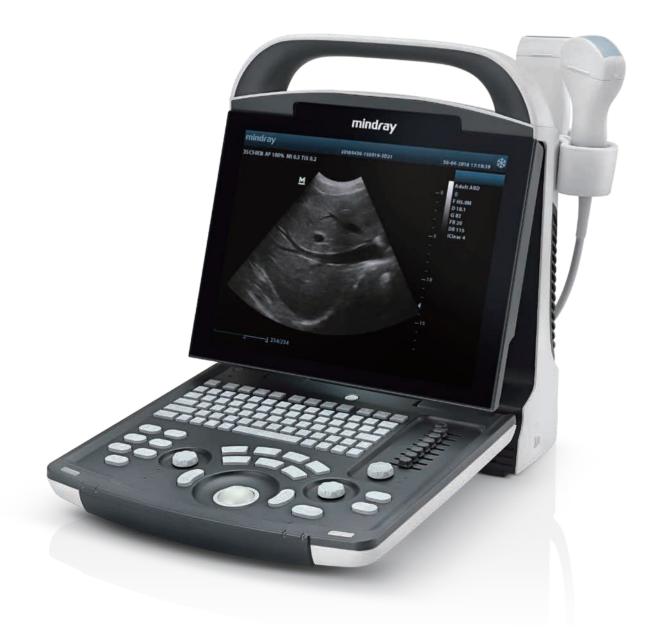

# **DP-20** Doppler Ultrasound System

Good image quality and compact ergonomic design with Full Screen, make the new DP-20<sup>forer</sup> edition your ideal choice of B/W ultrasound. With superb PW Doppler imaging to access blood flow in different clinical conditions, DP-20<sup>forer</sup> edition can accompany you at an all new level. Built-in battery and mobile trolley provides you a limitless ultrasound solution.

#### Advanced Imaging Technologies

- PW Doppler and Auto Trace reveal details of blood flow for more comprehensive diagnosis
- Tissue Harmonic Imaging for enhanced contrast resolution
- iClear for Speckle Reduction Imaging, providing clear and sharp lesion contours
- iTouch for quick image optimization
- iZoom for instant full screen image zoom