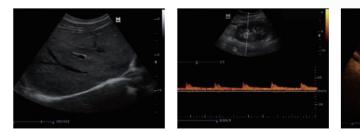

- Maximum 2 universal transducer connectors
- User friendly control panel with backlit
- Light and compact design for extreme portability

#### Advanced Imaging Technologies

- PW Doppler and Auto Trace reveal details of blood flow for more comprehensive diagnosis
- Tissue Harmonic Imaging for enhanced contrast resolution
- iClear for Speckle Reduction Imaging, providing clear and sharp lesion contours
- iTouch for quick image optimization
- iZoom for instant full screen image zoom

### **Convenient Workflow**

- iScanHelper offers ultrasound tutorial for your practice
- iStorage for instant images and reports transfer to PC
- User-defined keys for programmable personalized operations
- 1.5h uninterrupted scanning with rechargeable battery
- 500GB hard disk for large patient data storage



Liver

PW Doppler image of Kidney







Uterus

Carotid