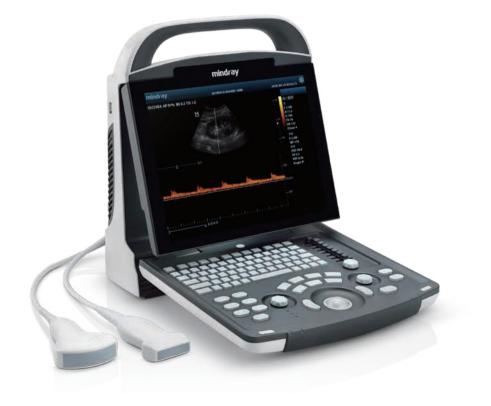

# **DP-20** Doppler Ultrasound System

Good image quality and compact ergonomic design with Full Screen, make the new DP-20<sup>forer</sup> edition your ideal choice of B/W ultrasound. With superb PW Doppler imaging to access blood flow in different clinical conditions, DP-20<sup>forer</sup> edition can accompany you at an all new level. Built-in battery and mobile trolley provides you a limitless ultrasound solution.

## **Ergonomic Mobile Design with Full Screen**

- 12.1 inch high definition LED with full screen design
- 30 degree tilting angle adjustable monitor
- Maximum 2 universal transducer connectors
- User friendly control panel with backlit
- Light and compact design for extreme portability