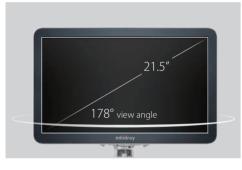

21.5" full HD monitor

13.3" ultra-slim touch screen with angle adjustment

Interactive ultrasound APP --- MedSight/MedTouch

Unique dual-wing floating arm(optional)

Multi-Gesture operation

Elevating and rotating control panel