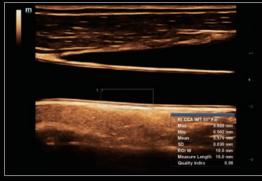

Common Carotid Artery IMT

Cardiac TDI QA

Fetal Leg 3D

Fetal Heart iLive

Subscapular Muscle Tendon

Common Carotid Artery PW

Cardiac TT QA

Fetal Face iLive