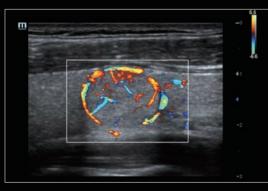

# Image gallery

Liver, 2D

Abdomen Mass

Thyroid, 2D

Dilation of Mammary Duct

Kidney HR Flow

Bladder Mass, 2D

Thyroid Mass CFM

Common Carotid Artery IMT

Cardiac TDI QA

Fetal Leg 3D

Fetal Heart iLive

Subscapular Muscle Tendon

Common Carotid Artery PW

Cardiac TT QA

Fetal Face iLive