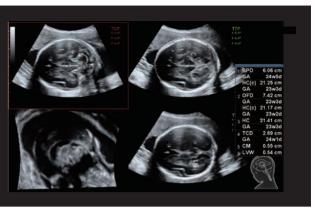

#### **Smart Planes CNS**

More accuracy with smart acquisition

Smart Planes CNS is a user-friendly solution to improve through-put, and reduce user dependency. **With a simple button-click** on a 3D fetal brain volume image, the standard CNS scanning planes (MSP, TCP, TTP and TVP) and a range of related anatomical measurements (BPD, HC, OFD, TCD, CM and LVW) are obtained immediately with high accuracy, which reduces about 90 Second per exam.