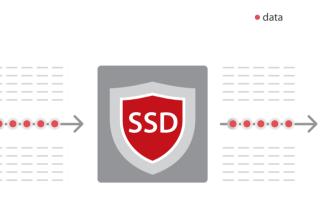

## Ultra-Speed data transmission with security guarantee

By the optional integration of Solid-State Disk(SSD), DC-60 Pro with X-Insight provides the ultra-speed data transmission capability to accelerate the system operational speed, for instance, faster imaging, quicker boot-up or wake-up. And the SSD is able to extend the data life-time of ultrasound system, which enhances the protection of patient data and privacy guarantee.