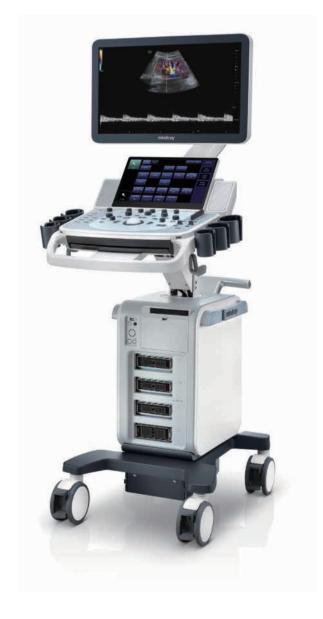

### High efficiency with precision imaging

As an all-around partner, DC-60 Pro with X-Insight devotes to provide a comprehensive solution to help you manage all-aspect daily clinical practice with ease and certainty.

Based on the deep insights of customer needs, the DC-60 Pro with X-Insight is designed to deliver high efficiency with precision imaging, which is empowered by eXpress Clarity, eXceptional Intelligence and eXceeding Experience: