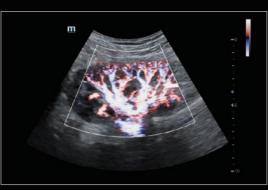

# Image gallery

Liver, 2D

Abdomen Mass

Thyroid, 2D

Dilation of Mammary Duct

Kidney HR Flow

Bladder Mass, 2D

Thyroid Mass CFM

Common Carotid Artery IMT

Cardiac TDI QA

Fetal Leg 3D

Fetal Heart iLive

Subscapular Muscle Tendon

Common Carotid Artery PW

Cardiac TT QA

Fetal Face iLive