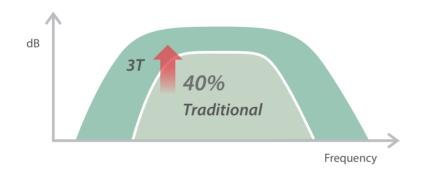

#### Optimized transducers with 3T technology

Combining with Mindray unique 3T technology (Triple-matching layers, Total-cut design, Thermal control), the optimized convex, phased array and volume transducers provide a wider range application coverage, resulting in an optimum scanning solution in ABD, Cardiology, OB/GYN and more.