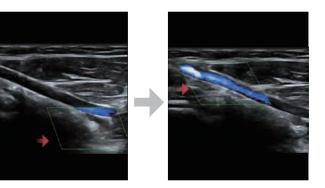

#### Smart Track

More simplicity with auto image optimization

Smart Track provides fast and intelligent optimization for vascular imaging with simply **one-touch operation**. It can optimize Color, Power and PW spectrum by **self-tracking** and reduce time-consuming steps. Therefore the vascular exam workflow is simplified with an optimal view.