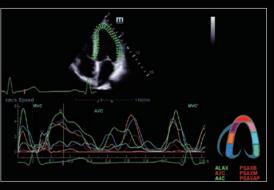

Common Carotid Artery IMT

Cardiac TDI QA

Fetal Leg 3D

Fetal Heart iLive

Subscapular Muscle Tendon

Common Carotid Artery PW

Cardiac TT QA

Fetal Face iLive