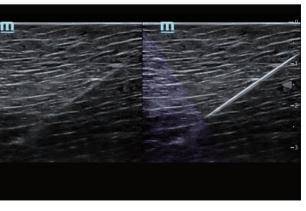

# eXpress Clarity

More clarity at hand

To achieve excellent images with minimum effort is your highest priority and our endless pursuit. With continuous innovation in imaging and transducer technologies, the DC-60 Pro with X-Insight delivers immediate clarity with 'Touch and Bingo' to allow you to get the optimum images that you need immediately, as soon as the transducer touches the body.

#### 'Touch and Bingo' with evolutional transducers