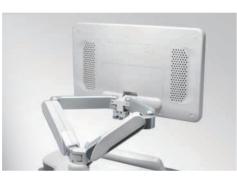

21.5" full HD monitor

13.3" ultra-slim touch screen with angle adjustment

Interactive ultrasound APP --- MedSight/MedTouch

Unique dual-wing floating arm(optional)

Multi-Gesture operation

Elevating and rotating control panel