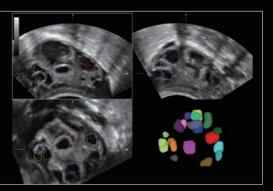

#### **Smart Planes CNS**

More accuracy with smart acquisition

Smart Planes CNS is a user-friendly solution to improve through-put, and reduce user dependency. **With a simple button-click** on a 3D fetal brain volume image, the standard CNS scanning planes (MSP, TCP, TTP and TVP) and a range of related anatomical measurements (BPD, HC, OFD, TCD, CM and LVW) are obtained immediately with high accuracy, which reduces about 90 Second per exam.