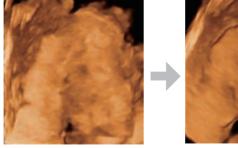

#### **Smart Face**

Smart Face provides fast and intelligent optimization for fetal face with one-touch operation. It immediately removes occlusions and eliminates noise information, generating an optimal view of the fetal face with more simplicity.

Smart Face