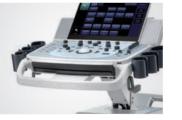

#### **DC-60 Pro** Diagnostic Ultrasound System

#### Experience with high productivity

Comfortable experience in scanning results in more patient focus for high quality exams. The DC-60 Pro with X-Insight provides outstanding ease of use with better ergonomics, easier exams, and flexible management, even beyond your expectations.

21.5" full HD monitor

13.3" ultra-slim touch screen with angle adjustment

Interactive ultrasound APP --- MedSight/MedTouch

Unique dual-wing floating arm(optional)

Multi-Gesture operation

Elevating and rotating control panel