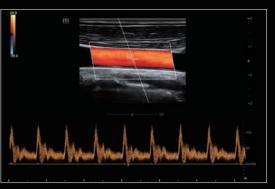

# eXpress Clarity

More clarity at hand

To achieve excellent images with minimum effort is your highest priority and our endless pursuit. With continuous innovation in imaging and transducer technologies, the DC-60 Pro with X-Insight delivers immediate clarity with 'Touch and Bingo' to allow you to get the optimum images that you need immediately, as soon as the transducer touches the body.

#### 'Touch and Bingo' with evolutional transducers