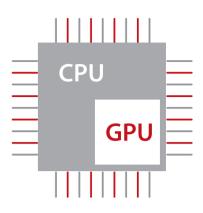

### Thunder-speed imaging powered by X-Engine

The new X-Engine utilizes the evolutionary integration of GPU and CPU to enable multi-core parallel processing for fast imaging. With the advanced imaging engine, the imaging processing speed is accelerated three or four times, resulting in extremely fast imaging for 3D/4D and other applications.