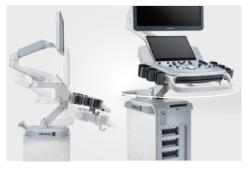

21.5" full HD monitor

13.3" ultra-slim touch screen with angle adjustment

Interactive ultrasound APP --- MedSight/MedTouch

Unique dual-wing floating arm(optional)

Multi-Gesture operation

Elevating and rotating control panel