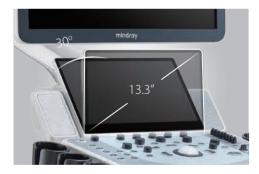

21.5" full HD monitor

13.3" ultra-slim touch screen with angle adjustment

Interactive ultrasound APP --- MedSight/MedTouch

Unique dual-wing floating arm(optional)

Multi-Gesture operation

Elevating and rotating control panel