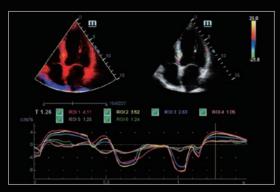

Common Carotid Artery IMT

Cardiac TDI QA

Fetal Leg 3D

Fetal Heart iLive

Subscapular Muscle Tendon

Common Carotid Artery PW

Cardiac TT QA

Fetal Face iLive